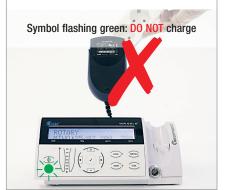

## 1. Lubricating the 6:1 Contra-Angle (With the help of pressured air)

2. Surface Disinfection

3. Charging the Battery

- Battery symbol already changes from red to green after approx. 30 min.
- At this point, the battery has a capacity of only 20 %.
- Do not stop charging; charge battery for 3 full h.

After battery is fully recharged, a continuous use of 2 h is possible.

http://www.vdw-dental.com/ vdwgoldreciprocfilm