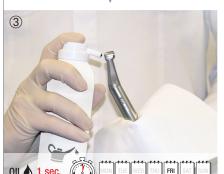

## 1. Lubricating the 6:1 Contra-Angle (With the help of pressured air)

2. Surface Disinfection

3. Charging the Battery

- Battery symbol already changes from red to green after approx. 30 min.
- At this point, the battery has a capacity of only 20 %.
- Do not stop charging; charge battery for 3 full h.