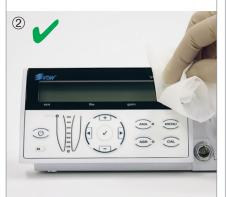

## 1. Lubricating the 6:1 Contra-Angle (With the help of pressured air)

2. Surface Disinfection

3. Charging the Battery

- Battery symbol already changes from red to green after approx. 30 min.
- At this point, the battery has a capacity of only 20 %.
- Do not stop charging; charge battery for 3 full h.