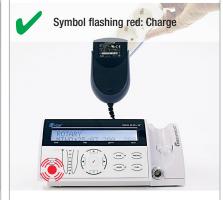

## 1. Lubricating the 6:1 Contra-Angle (With the help of pressured air)

2. Surface Disinfection

3. Charging the Battery

- Battery symbol already changes from red to green after approx. 30 min.
- At this point, the battery has a capacity of only 20 %.
- Do not stop charging; charge battery for 3 full h.

After battery is fully recharged, a continuous use of 2 h is possible.

http://www.vdw-dental.com/ vdwgoldreciprocfilm