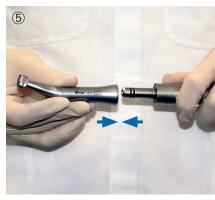

## 1. Lubricating the 6:1 Contra-Angle (With the help of pressured air)

2. Surface Disinfection

3. Charging the Battery

- Battery symbol already changes from red to green after approx. 30 min.
- At this point, the battery has a capacity of only 20 %.
- Do not stop charging; charge battery for 3 full h.