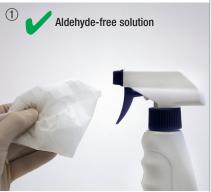

## 1. Lubricating the 6:1 Contra-Angle (With the help of pressured air)

2. Surface Disinfection

3. Charging the Battery

- Battery symbol already changes from red to green after approx. 30 min.
- At this point, the battery has a capacity of only 20 %.
- Do not stop charging; charge battery for 3 full h.