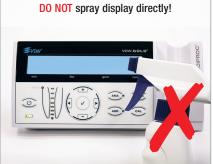

## 1. Lubricating the 6:1 Contra-Angle (With the help of pressured air)

2. Surface Disinfection

3. Charging the Battery

- Battery symbol already changes from red to green after approx. 30 min.
- At this point, the battery has a capacity of only 20 %.
- Do not stop charging; charge battery for 3 full h.