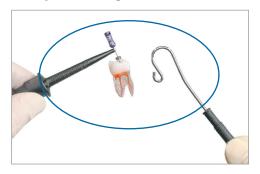

#### **2 Separate Length Determination**

Clamp hand instrument into file clip and hang lip clip into patient's cheek pouch

→ The working length is set at the 3rd green LED