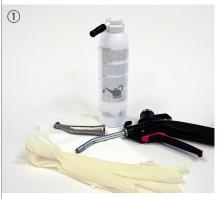

## 1. Lubricating the 6:1 Contra-Angle (With the help of pressured air)

2. Surface Disinfection

3. Charging the Battery

- Battery symbol already changes from red to green after approx. 30 min.
- At this point, the battery has a capacity of only 20 %.
- Do not stop charging; charge battery for 3 full h.