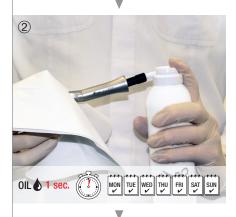

## 1. Lubricating the 6:1 Contra-Angle (With the help of pressured air)

2. Surface Disinfection

3. Charging the Battery

- Battery symbol already changes from red to green after approx. 30 min.
- At this point, the battery has a capacity of only 20 %.
- Do not stop charging; charge battery for 3 full h.