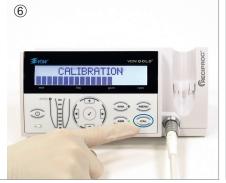

#### ④ Option: APICAL-AUTO STOP can be activated via the menu

http://www.vdw-dental.com/ vdwgoldreciprocfilm