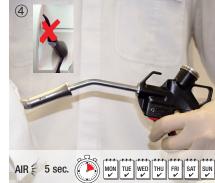

## 1. Lubricating the 6:1 Contra-Angle (With the help of pressured air)

2. Surface Disinfection

3. Charging the Battery

- Battery symbol already changes from red to green after approx. 30 min.
- At this point, the battery has a capacity of only 20 %.
- Do not stop charging; charge battery for 3 full h.