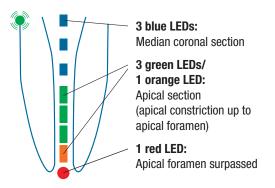

#### **2 Separate Length Determination**

Clamp hand instrument into file clip and hang lip clip into patient's cheek pouch

→ The working length is set at the 3rd green LED