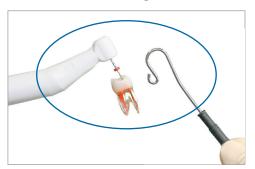

#### **2 Separate Length Determination**

Clamp hand instrument into file clip and hang lip clip into patient's cheek pouch

→ The working length is set at the 3rd green LED

### **3 Simultaneous Length Control**

Insert rotary or reciprocating file into contra-angle and hang lip clip into patient's cheek pouch