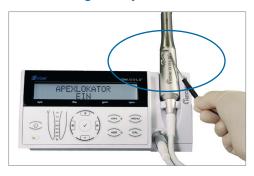

#### **1** Activating the Apex Locator

Touch micromotor with lip clip
Display will show: APEX LOCATOR ON

#### **General Tips for Your Success**

- · Always wear gloves; use of rubber dam is recommended
- Always put protective silicon cover over contra-angle for simultaneous length control
- · Always insert lip clip into the cheek opposite the tooth being treated
- · Always dry access cavity with air blower or cotton ball
- Separate length determination: choose suitable hand file size (matching the root canal diameter)
- First determine working length using a hand file, then control length simultaneously via the contra-angle during preparation