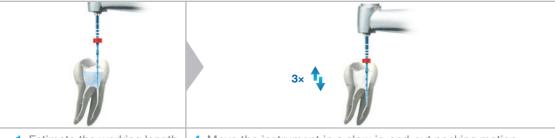

 Estimate the working length from a pre-operative radiograph.
Place irrigant in the access cavity.
Introduce the RECIPROC<sup>®</sup> blue instrument into the access cavity. Press the motor foot pedal when orifice is reached.
Move the instrument in a slow in-and-out pecking motion. The amplitude of the in-and-out movements should not exceed 3 mm. Only very light pressure should be applied. The instrument will advance easily in the canal. One in-and-out movement = 1 peck.
Remove the instrument from the canal after 3 pecks.