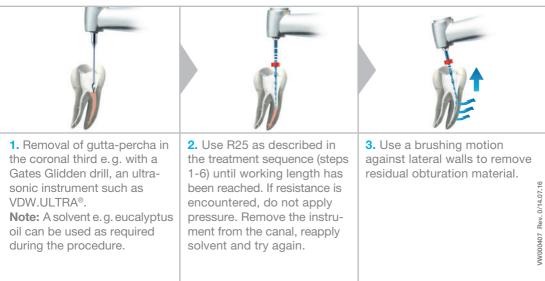

## Retreatment with R25 – Step by Step

## Retreatment of gutta-percha and carrier-based fillings

After reaching working length with R25, use R40 or R50 for an increased apical enlargement, as necessary.